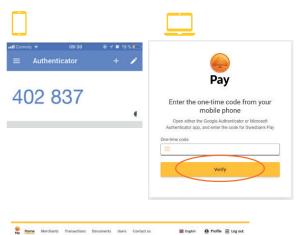

## 2. Open the downloaded app in your mobile phone

(Google Authenticator or Microsoft Authenticator)

State the six-digit code and click on "Verify".