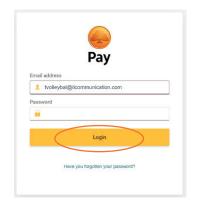

## 1. Enter your email address and

**your password.** Enter your email address and the password you chose during activation and click on "Login".